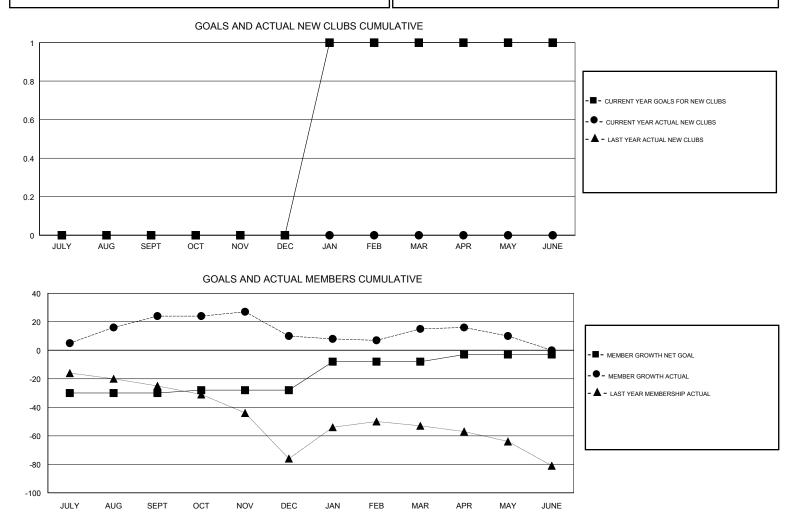

#### GMT CA

| Clubs                 |               |           |               | Members               |                           |                         |                                                    |
|-----------------------|---------------|-----------|---------------|-----------------------|---------------------------|-------------------------|----------------------------------------------------|
| RESULTS FOR 2018-2019 |               |           |               | RESULTS FOR 2018-2019 |                           |                         |                                                    |
| QUARTER               | NEW CLUB GOAL | NEW CLUBS | DROPPED CLUBS | QUARTER               | MEMBER GROWTH NET<br>GOAL | MEMBER GROWTH<br>ACTUAL | DROPPED<br>MEMBERS ACTUAL<br>(including transfers) |
| JULY/AUG/SEPT         | 0             | 0         | 0             | JULY/AUG/SEPT         | -30                       | 75                      | 42                                                 |
| OCT/NOV/DEC           | 0             | 0         | 0             | OCT/NOV/DEC           | 2                         | 42                      | 51                                                 |
| JAN/FEB/MAR           | 1             | 0         | 0             | JAN/FEB/MAR           | 20                        | 35                      | 24                                                 |
| APR/MAY/JUNE          | 0             | 0         | 0             | APR/MAY/JUNE          | 5                         | 29                      | 32                                                 |